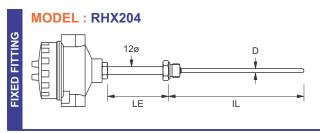

WITHOUT PROCESS CONNECTION

WITH FIXED FITTING AT A DISTANCE

WITH ADJUSTABLE FLANGE

MODEL: RHX202

WITH HEX NIPPLE FIXED BELOW HEAD

WITH ADJUSTABLE THREADED FITTING

FACTORY BENT ASSEMBLY

Abbreviations: D - Sheath Dia, IL- Insertion Length, SL - Sheath Length, LE - Lag Extension

All dimensions are in mm, unless otherwise specified.