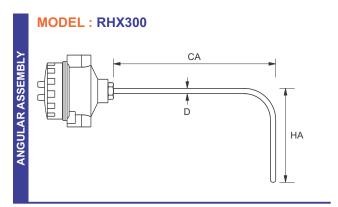

MODEL: RHX202

WITH HEX NIPPLE FIXED BELOW HEAD

WITH ADJUSTABLE THREADED FITTING

FACTORY BENT ASSEMBLY

Abbreviations: D - Sheath Dia, IL- Insertion Length, SL - Sheath Length, LE - Lag Extension

All dimensions are in mm, unless otherwise specified.