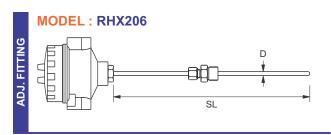

WITHOUT PROCESS CONNECTION

WITH FIXED FITTING AT A DISTANCE

WITH ADJUSTABLE FLANGE

MODEL: RHX202

WITH HEX NIPPLE FIXED BELOW HEAD

WITH ADJUSTABLE THREADED FITTING

FACTORY BENT ASSEMBLY

Abbreviations: D - Sheath Dia, IL- Insertion Length, SL - Sheath Length, LE - Lag Extension

All dimensions are in mm, unless otherwise specified.