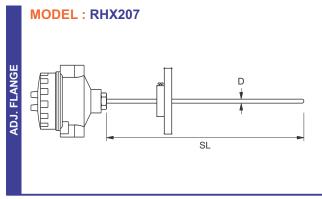

WITHOUT PROCESS CONNECTION

WITH FIXED FITTING AT A DISTANCE

WITH ADJUSTABLE FLANGE

MODEL: RHX202

WITH HEX NIPPLE FIXED BELOW HEAD

WITH ADJUSTABLE THREADED FITTING

FACTORY BENT ASSEMBLY

Abbreviations: D - Sheath Dia, IL- Insertion Length, SL - Sheath Length, LE - Lag Extension

All dimensions are in mm, unless otherwise specified.