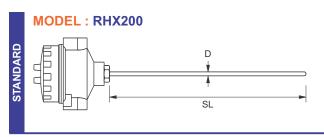

WITHOUT PROCESS CONNECTION

WITH FIXED FITTING AT A DISTANCE

WITH ADJUSTABLE FLANGE

MODEL: RHX202

WITH HEX NIPPLE FIXED BELOW HEAD

WITH ADJUSTABLE THREADED FITTING

FACTORY BENT ASSEMBLY

Abbreviations: D - Sheath Dia, IL- Insertion Length, SL - Sheath Length, LE - Lag Extension

All dimensions are in mm, unless otherwise specified.